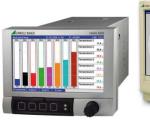

## **Videographic Recorders**

**LINAX A-303** 

**LINAX A-305** 

**LINAX A-310** 

**LINAX A-320** 

**LINAX A-325** 

**LINAX A-330** 

## Pen recorders - continuous line

**LINAX 4000 L/M/H** 

## Pen recorders - dot

POINTAX 6000L2