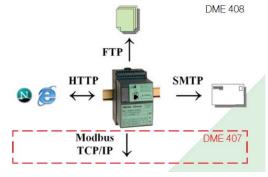

SINEAX DME- 408 / 407

Monitors a series of electrical quantities and provides extensive networking capabilities via ETHERNET