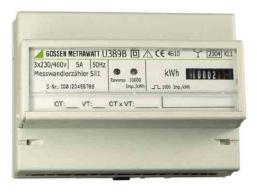

# **Power and Energy Meters**

- Active Power (kW)
- Reactive Power (kW)
- Energy (kWh)
- Output 1000 pulses per kWh
- Networking capabilities