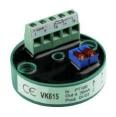

## **Head transducers**

SINEAX VK615 Head Transducer, PT100 Inputs, 2-Wire, without Electr. Isolation SINEAX VK616 Head Transducer, RTD/TC Inputs, 2-Wire, Ex/NEx SINEAX VK626 Head Transducer, RTD/TC Inputs, 2-Wire, HART, Ex/NEx