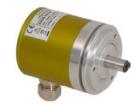

# Rail mounted transducers

SINEAX VS30 Temp. Transducer, PT100/Ni100 Input, 2-Wire, Programmable (new)

SINEAX VS40 Temp. Transducer, PT100 Input, I/U Output, with Electr. Isolation (new)

SINEAX VS46 Temp. Transducer, TC Input, I/U Outputs, with Electr. Isolation (new)