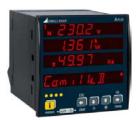

# Electrical Measurement Instruments with Display and Networking

SINEAX A-200
Display 3 lines, works with SINEAX-DME

SINEAX A-210 / 220

Monitors a series of electrical quantities and provides local display, 2 digital outputs and MODBUS communications. Accuracy 0.5%

SINEAX A-230 / 230S

Monitors a series of electrical quantities, performs harmonic distortion calculations and provides local display, 2 digital outputs and MODBUS & RS232 communications. Accuracy 0.2%

SINEAX A - PLUS

Monitors a series of electrical quantities, performs harmonic distortion calculations and provides local display, 2 digital and 4 αναλογικές outputs or 6 digital and 4 alarms. MODBUS & ETHERNET networking. Data storage in SD-card. Accuracy 0.2%

**SINEAX A- 2000** 

Monitors a series of electrical quantities, performs harmonic distortion calculations and provides local display. MODBUS, PROFIBUS & LON networking. Accuracy 0.25%

EMMOD 201/2/3/4/5

Plug on units for SINEAX A-2XX Provide extra outputs or networking capabilities