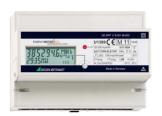

#### SINEAX CAM

Monitors a series of electrical quantities and provides up to 8 analogue and up to 12 digital outputs. Accuracy 0.2%.
Communication via MODBUS & ETHERNET.