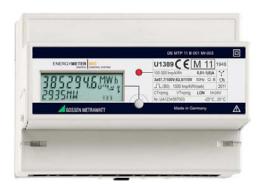

# **Power and Energy Meters**

- Active Power (kW)
- Reactive Power (kW)
- Energy (kWh)
- Output 1000 pulses per kWh
- Networking capabilities